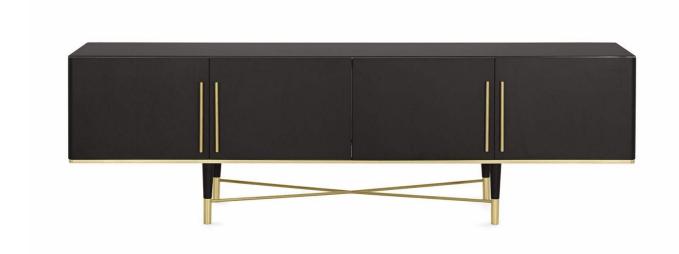

## Tama Crédence

2016

Sideboard in black open pore stained ash with satin brass lacquered metal parts. 6mm tempered glass top and 6mm inside back both bright liquorice painted. Rhomboidal engraved pattern on the inside glass back. Supplied with 8mm tempered smoked "grigio Italia" glass shelf and wooden trays. Supplied with inside LED light turned on by sensor as doors are opened.

Cm (L x W x H) Inches (L x W x H)  $240 \times 48 \times 72$   $94\frac{1}{2} \times 19 \times 28\frac{1}{2}$ 