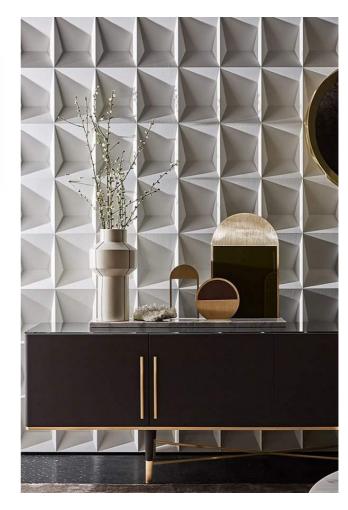

## Tama Crédence

2016

Sideboard in black open pore stained ash with satin brass lacquered metal parts. 6mm tempered glass top and 6mm inside back both bright liquorice painted. Rhomboidal engraved pattern on the inside glass back. Supplied with 8mm tempered smoked "grigio Italia" glass shelf and wooden trays. Supplied with inside LED light turned on by sensor as doors are opened.