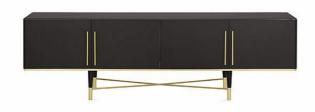

## Tama Crédence

2016

Sideboard in black open pore stained ash with satin brass lacquered metal parts. 6mm tempered glass top and 6mm inside back both bright liquorice painted. Rhomboidal engraved pattern on the inside glass back. Supplied with 8mm tempered smoked "grigio Italia" glass shelf and wooden trays. Supplied with inside LED light turned on by sensor as doors are opened.