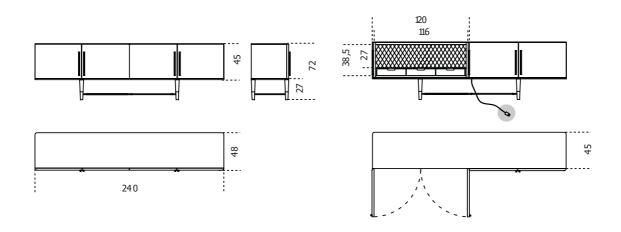

Cm (L x W x H) Inches (L x W x H)  $240 \times 48 \times 72$   $94\frac{1}{2} \times 19 \times 28\frac{1}{2}$ 